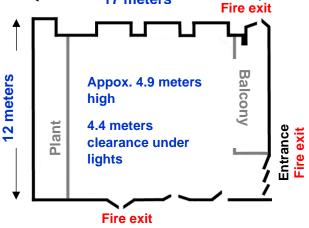

## Capacity

- Party Capacity 40 children + adults
- Maximum 100 seated, 80 at tables
- Maximum 120 in the space

Amplified sound: 87dBA 09:00-22:30