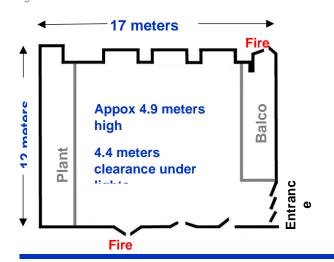

## 

- COVID SECURE 50 at 2m distances
- Maximum 100 seated, 80 at tables
- Maximum 120 in the space