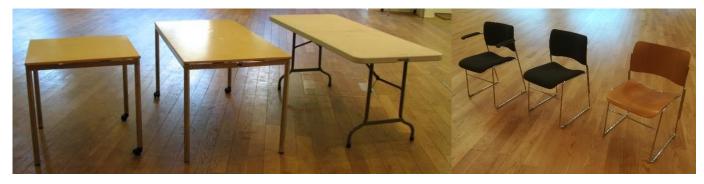

## **Tables and Chairs**

Tables x 10 150 x 75 x 72cm

square tables x 2 75 x 75 x 72cm Trestle tables x 20 180 x 75 x 75cm

Children's tables x 8 183cm x 61cm x 51cm

Black cloth chairs x 70 (20 with arms, 50 without) Oak ply chairs x 110

Children's Chairs x 40